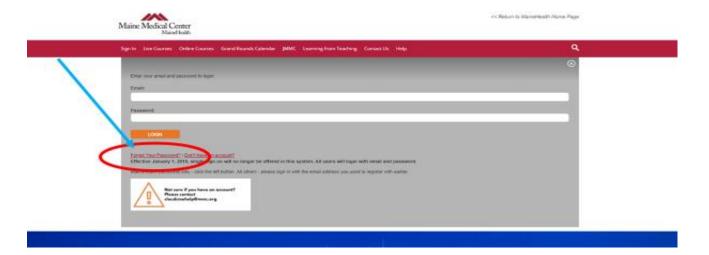

**Forgot Password:** If you do not know your password **(this is not your MaineHealth Password)**, click the **Sign In** link under the MaineHealth logo, then click **Forgot Your Password** and enter your email address to have a password reset e-mail sent to you.