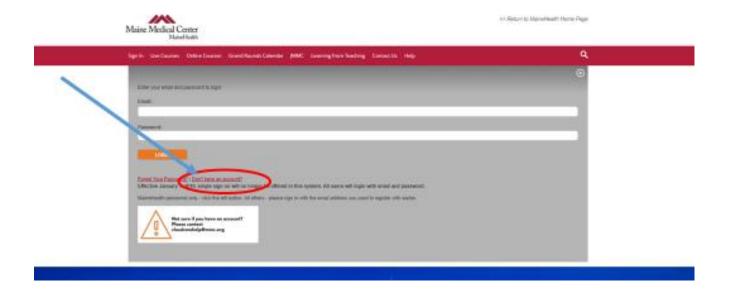

**System does not recognize my email:** This system is not connected to other MaineHealth systems. Please try to log in with your MaineHealth e-mail address. If that doesn't work create an account using your MaineHealth email.