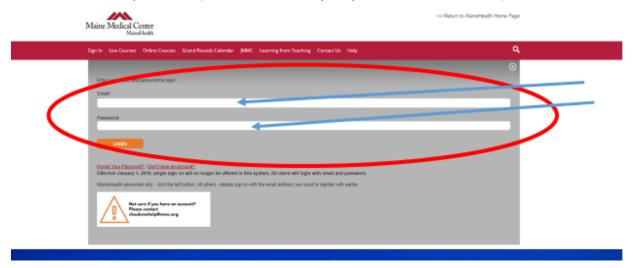

Log-in Instructions as of January 1, 2019

Logging In:

URL: mainehealth.cloud-cme.com

**All Users:** Click the **Sign In** link under the MaineHealth logo. If you have previously attended MaineHealth CME events, you should already have a CloudCME account. Please enter your email address and password (this will most likely be your institutional email).