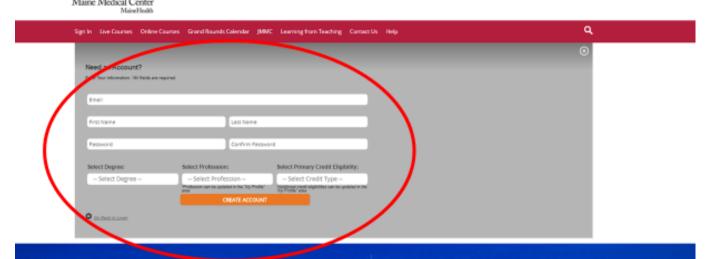

**System does not recognize my email:** This system is not connected to other MaineHealth systems. Please try to log in with your MaineHealth e-mail address. If that doesn't work create an account using your MaineHealth email.